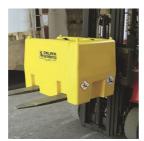

#### Main features

- filling plug with built-in air vent device
- in-line filter
- fuel transfer unit
- automatic lockable fuel nozzle
- integrated forklift pockets (full tank)
- handles for lifting and carrying (empty tank)
- integrated recesses for securing with ratchet lashing straps during transport
- all the fittings are made of aluminum or materials compatible with Diesel fuel.

### Operational images