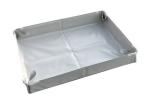

#### **Accessories**

Folding Tray

Portable flexible spill containment tray

Digital fuel meter, mod. M24, for Diesel Fuel

Strainer filter stainless steel

Manganese 12V battery with battery charger (European plug type C) and battery slot