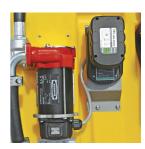

#### Main features

- filling plug with built-in air vent device
- in-line filter
- fuel transfer unit
- automatic lockable fuel nozzle
- integrated forklift pockets (full tank)
- handles for lifting and carrying (empty tank)
- integrated recesses for securing with ratchet lashing straps during transport
- all the fittings are made of aluminum or materials compatible with Diesel fuel.

#### STANDARD CONFIGURATION:

- Aluminum filling plug, size 2", equipped with emergency vent valve (air vent valve).
- In-Line filter.
- DC fuel transfer pump (12 V or 24 V), flow rate 40 L/min.
- Battery power cable (6 m) with clamps.
- 4 m of rubber hose suitable for fuel.
- Automatic fuel nozzle.