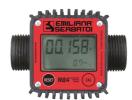

#### **Accessories**

Folding Tray

Portable flexible spill containment tray

Digital fuel meter, mod. M24, for Diesel Fuel

Strainer filter stainless steel

Manganese 12V battery with battery charger (European plug type C) and battery slot