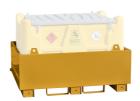

Retention Basin for Carrytank

Retention basin for ground use, 100% tank's volume capacity, made in carbon steel.