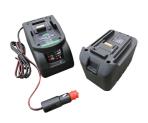

For diesel and gasoline. Impurity filtration. Filter capacity 60µm. Flow rate 50 l/min.

Manganese 12V battery with battery charger (cigarette lighter plug) and battery slot

Lid for Carrytank 220

Polyethylene covering Lid, integrated in the tank's structure and manufactured in rotational molding.