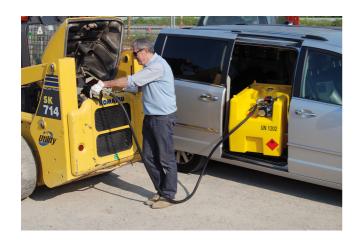

|

#### **Loading Plan**

| Model | Container 20' | Container 40' | Container 40' HC | Std truck 2700h mm |  |
|-------|---------------|---------------|------------------|--------------------|--|
| CT220 | 54            | 132           | 132              | 156                |  |

#### Product code

| СТ             | X                 | X                  | Х                   | х                      |
|----------------|-------------------|--------------------|---------------------|------------------------|
| Model          | Fuel              | Volume             | Pump                | Nozzle                 |
| CT = Carrytank | <b>G</b> = Diesel | <b>220</b> = 220 I | <b>A</b> = 40 l/min | C = Automatic 60 I/min |

Gasoline not salable in Italy

### Operational images