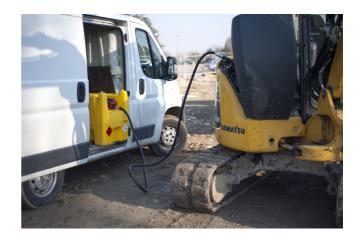

|

#### **Loading Plan**

| Model | Container 20' | Container 40' | Container 40' HC | Std truck 2700h mm |  |
|-------|---------------|---------------|------------------|--------------------|--|
| CT220 | 54            | 132           | 132              | 156                |  |

#### Product code

| СТ             | X                 | X                  | Х                   | х                      |
|----------------|-------------------|--------------------|---------------------|------------------------|
| Model          | Fuel              | Volume             | Pump                | Nozzle                 |
| CT = Carrytank | <b>G</b> = Diesel | <b>220</b> = 220 I | <b>A</b> = 40 l/min | C = Automatic 60 I/min |

Gasoline not salable in Italy

### Operational images