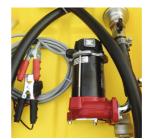

#### STANDARD CONFIGURATION:

- Aluminum filling plug, size 2", equipped with emergency vent valve (air vent valve).
- In-Line filter.
- DC fuel transfer pump (12 V or 24 V), flow rate 40 L/min.
- Battery power cable (6 m) with clamps.
- 4 m of rubber hose suitable for fuel.
- Automatic fuel nozzle.

### Operational images