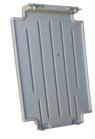

For diesel and gasoline. Impurity filtration. Filter capacity 60µm. Flow rate 50 l/min.

Manganese 12V battery with battery charger (cigarette lighter plug) and battery slot

Lid for Carrytank 220

Polyethylene covering Lid, integrated in the tank's structure and manufactured in rotational molding.