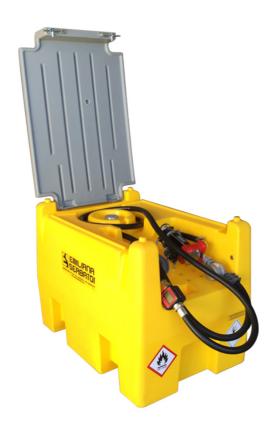

# Carrytank 220

Light and compact transportable Diesel fuel tank equipped with a fuel transfer unit.

#### **Description**

Polyethylene tank for fuel transport, in exemption from ADR according to paragraph 1.1.3.1.C.

Complete with a new covering lid which guarantees improved strength, portability and resistance.

#### Main features

- filling plug with built-in air vent device
- in-line filter
- fuel transfer unit
- automatic lockable fuel nozzle
- integrated forklift pockets (full tank)
- handles for lifting and carrying (empty tank)
- integrated recesses for securing with ratchet lashing straps during transport
- all the fittings are made of aluminum or materials compatible with Diesel fuel.

#### STANDARD CONFIGURATION:

- Aluminum filling plug, size 2", equipped with emergency vent valve (air vent valve).
- In-Line filter.
- DC fuel transfer pump (12 V or 24 V), flow rate 40 L/min.
- Battery power cable (6 m) with clamps.
- 4 m of rubber hose suitable for fuel.
- Automatic fuel nozzle.