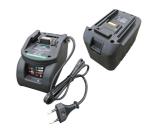

#### **Accessories**

Folding Tray

Portable flexible spill containment tray

Digital fuel meter, mod. M24, for Diesel Fuel

Strainer filter stainless steel

Manganese 12V battery with battery charger (European plug type C) and battery slot