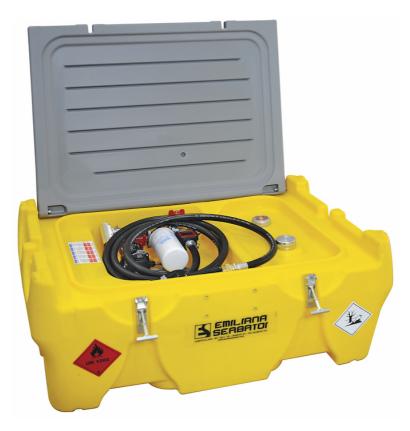

# Carrytank 220 Pick-up

Polyethylene tank for Diesel fuel transport on pick-up vehicles, in exemption from ADR

#### Description

The CARRYTANK 220 pick-up, an evolution of our CARRYTANK 220, is a transportable diesel fuel tank made from roto-molded linear polyethylene. The 220 pickup tank can be placed inside the body of a pickup vehicle and remain below the height of the side boards, allowing the installation of the most common closures for bodies. Due to this it's sheltered from atmospheric agents such as sun, rain or snow giving product a longer life. Drawing on its considerable experience, ES has also optimized the dimensions of the tank for international transport.

#### Main features

- made from roto-molded linear polyethylene
- reinforced padlockable lid and reinforced
- closures.
- level indicator for fitting the most common filtering systems
- aluminum filling plug
- safety valve
- transfer unit
- forklift pockets for lifting
- handles for lifting when empty
- recesses for securing straps to the support base
- all inserts are made of aluminum or diesel fuel-compatible material.

#### Configuration model AC:

- DC fuel transfer pump, mod. DEVIL40 (12 or 24 V), flow rate 40 l/min.
- 4 m of hose.
- Automatic nozzle.
- 6 m of battery power cable and clamps for battery connection.
- Optional: digital flow meter, mod. M24.
- Optional: water separator filter.

#### Configuration model BC:

- AC fuel transfer pump, mod. DEVIL55 (230 V), flow rate 55 l/min.
- 4 m of hose.
- Automatic nozzle.
- 2 m of power cable with Schuko plug for connection to BC supply (Diesel fuel).
- Optional: digital flow meter, mod. M24.
- Optional: water separator filter.

#### Configuration model ZC:

- DC fuel transfer pump, mod. 12/24V, flow rate 35/70 I/min
- 4 m of hose.
- Automatic nozzle.
- 6 m of battery power cable and clamps for battery connection.
- Optional: digital flow meter, mod. M24.
- Optional: water separator filter.