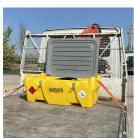

#### Description

The CARRYTANK 220 pick-up, an evolution of our CARRYTANK 220, is a transportable diesel fuel tank made from roto-molded linear polyethylene. The 220 pickup tank can be placed inside the body of a pickup vehicle and remain below the height of the side boards, allowing the installation of the most common closures for bodies. Due to this it's sheltered from atmospheric agents such as sun, rain or snow giving product a longer life. Drawing on its considerable experience, ES has also optimized the dimensions of the tank for international transport.