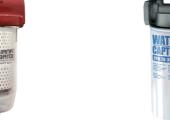

#### **Accessories**

Digital fuel meter, mod. M24, for Diesel Fuel

**ES Filter** 

Filter Water captor 70

**Drip Tray** 

For diesel and gasoline. Water For diesel and gasoline. Water absorption and impurity filtration. Filter absorption and impurity filtration. Filter capacity 10µm. Flow rate 70 l/min. capacity 30µm. Flow rate 70 l/min.