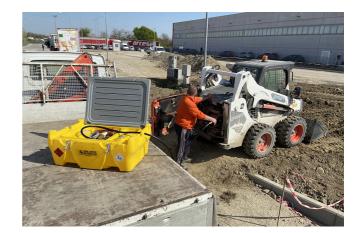

|
|--------|---------------|---------------|------------------|--------------------|--|
| CTP220 | 70            | 140           | 168              | 192                |  |

## **Product code**

| СТР | Х                                      | х                         | Х                                                               | х                             |
|-----|----------------------------------------|---------------------------|-----------------------------------------------------------------|-------------------------------|
|     | Fuel G = Diesel K = Diesel homologated | <b>Volume 220</b> = 220 I | Pump A = 40 l/min B = 55 l/min Z = 40 l/min dual voltage 12/24V | Nozzle C = Automatic 60 I/min |

Not all combinations are available

## Approval



## Operational images