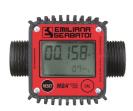

#### **Accessories**

Digital fuel meter, mod. M24, for Diesel Fuel

**ES Filter** 

Filter Water captor 70

**Drip Tray** 

For diesel and gasoline. Water For diesel and gasoline. Water absorption and impurity filtration. Filter absorption and impurity filtration. Filter capacity 10µm. Flow rate 70 l/min. capacity 30µm. Flow rate 70 l/min.