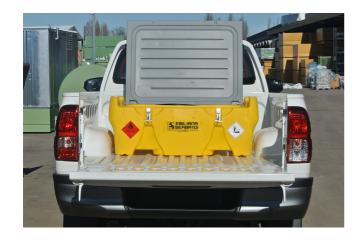

#### Description

The CARRYTANK 220 pick-up, an evolution of our CARRYTANK 220, is a transportable diesel fuel tank made from roto-molded linear polyethylene. The 220 pickup tank can be placed inside the body of a pickup vehicle and remain below the height of the side boards, allowing the installation of the most common closures for bodies. Due to this it's sheltered from atmospheric agents such as sun, rain or snow giving product a longer life. Drawing on its considerable experience, ES has also optimized the dimensions of the tank for international transport.

#### Main features

- made from roto-molded linear polyethylene
- reinforced padlockable lid and reinforced
- closures.
- level indicator for fitting the most common filtering systems
- aluminum filling plug
- safety valve
- transfer unit
- forklift pockets for lifting
- handles for lifting when empty
- recesses for securing straps to the support base
- all inserts are made of aluminum or diesel fuel-compatible material.