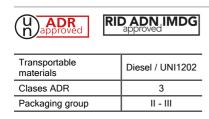

' HC | Std truck 2700h mm |  |
|--------|---------------|---------------|------------------|--------------------|--|
| CTP220 | 70            | 140           | 168              | 192                |  |

## **Product code**

| СТР | Х                                      | х                         | Х                                                               | х                             |
|-----|----------------------------------------|---------------------------|-----------------------------------------------------------------|-------------------------------|
|     | Fuel G = Diesel K = Diesel homologated | <b>Volume 220</b> = 220 I | Pump A = 40 l/min B = 55 l/min Z = 40 l/min dual voltage 12/24V | Nozzle C = Automatic 60 I/min |

Not all combinations are available

## Approval



## Operational images