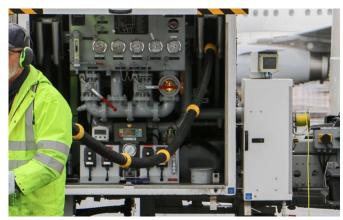

gnition of hose weaknesses or damage.

## **ELAFLEX** have developed 'BD' Hose Beads for their aircraft refuelling hoses DN 38, 50 and 63.

- fulfillment of all El 1522 requirements
- notably improve handling as they reduce friction against the ground
- protection against hose abrasion
- highly break resistant
- contain no bolts or nuts, can be easily assembled and disassembled (required by JIG for the 6-month inspections)
- are suitable for use on hose reels.

BD 38, weight ~0,12 kg, available soon

BD 50, weight ~0,18 kg, available from stock

BD 63, weight ~0,23 kg, available from stock

For further details or the assembling / disassembling manual please contact the Elaflex sales team.









May 2019 Information 4.19 E

## Application Photos BD 50 / Reel Hose HD 50 C / VHD 50 C