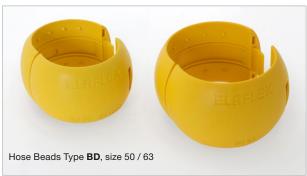

## **ELAFLEX** have developed 'BD' Hose Beads for their aircraft refuelling hoses DN 38, 50 and 63.

- fulfillment of all El 1522 requirements
- notably improve handling as they reduce friction against the ground
- protection against hose abrasion
- highly break resistant
- contain no bolts or nuts, can be easily assembled and disassembled (required by JIG for the 6-month inspections)
- are suitable for use on hose reels.

BD 38, weight ~0,12 kg, available soon

BD 50, weight ~0,18 kg, available from stock

BD 63, weight ~0,23 kg, available from stock

For further details or the assembling / disassembling manual please contact the Elaflex sales team.