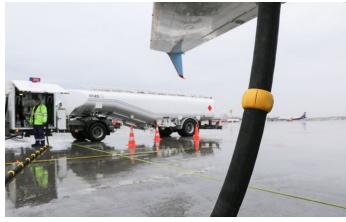

ition of hose weaknesses or damage.

## **ELAFLEX** have developed 'BD' Hose Beads for their aircraft refuelling hoses DN 38, 50 and 63.

- fulfillment of all El 1522 requirements
- notably improve handling as they reduce friction against the ground
- protection against hose abrasion
- highly break resistant
- contain no bolts or nuts, can be easily assembled and disassembled (required by JIG for the 6-month inspections)
- are suitable for use on hose reels.

BD 38, weight ~0,12 kg, available soon

BD 50, weight ~0,18 kg, available from stock

BD 63, weight ~0,23 kg, available from stock

For further details or the assembling / disassembling manual please contact the Elaflex sales team.









May 2019 Information 4.19 E

## Application Photos BD 50 / Reel Hose HD 50 C / VHD 50 C