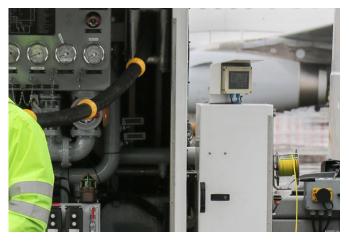

cognition of hose weaknesses or damage.

## **ELAFLEX** have developed 'BD' Hose Beads for their aircraft refuelling hoses DN 38, 50 and 63.

- fulfillment of all El 1522 requirements
- notably improve handling as they reduce friction against the ground
- protection against hose abrasion
- highly break resistant
- contain no bolts or nuts, can be easily assembled and disassembled (required by JIG for the 6-month inspections)
- are suitable for use on hose reels.

BD 38, weight ~0,12 kg, available soon

BD 50, weight ~0,18 kg, available from stock

BD 63, weight ~0,23 kg, available from stock

For further details or the assembling / disassembling manual please contact the Elaflex sales team.









May 2019 Information 4.19 E

## Application Photos BD 50 / Reel Hose HD 50 C / VHD 50 C