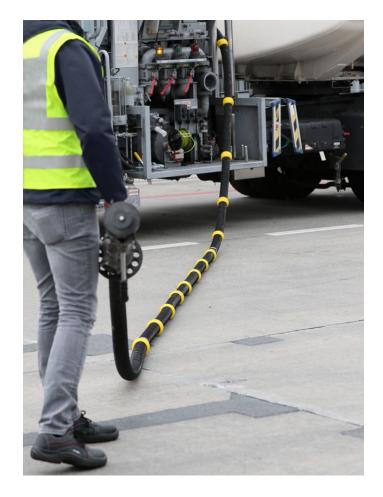

## Application Photos BD 50 / Reel Hose HD 50 C / VHD 50 C

## **ELAFLEX** have developed 'BD' Hose Beads for their aircraft refuelling hoses DN 38, 50 and 63.

- fulfillment of all El 1522 requirements
- notably improve handling as they reduce friction against the ground
- protection against hose abrasion
- highly break resistant
- contain no bolts or nuts, can be easily assembled and disassembled (required by JIG for the 6-month inspections)
- are suitable for use on hose reels.