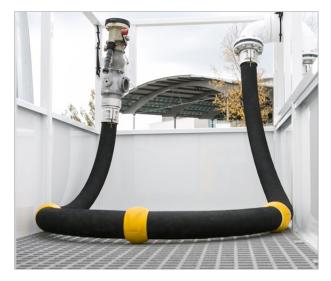

by JIG and other guidelines. Spiral wraps often cover a large part of the hose, preventing early recognition of hose weaknesses or damage.

## **ELAFLEX** have developed 'BD' Hose Beads for their aircraft refuelling hoses DN 38, 50 and 63.

- fulfillment of all El 1522 requirements
- notably improve handling as they reduce friction against the ground
- protection against hose abrasion
- highly break resistant
- contain no bolts or nuts, can be easily assembled and disassembled (required by JIG for the 6-month inspections)
- are suitable for use on hose reels.

BD 38, weight ~0,12 kg, available soon

BD 50, weight ~0,18 kg, available from stock

BD 63, weight ~0,23 kg, available from stock

For further details or the assembling / disassembling manual please contact the Elaflex sales team.









May 2019 Information 4.19 E

## Application Photos BD 50 / Reel Hose HD 50 C / VHD 50 C