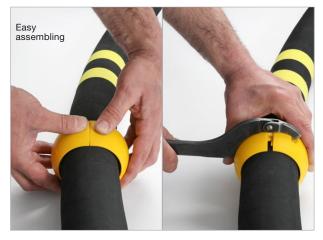

## **ELAFLEX** have developed 'BD' Hose Beads for their aircraft refuelling hoses DN 38, 50 and 63.

- fulfillment of all El 1522 requirements
- notably improve handling as they reduce friction against the ground
- protection against hose abrasion
- highly break resistant
- contain no bolts or nuts, can be easily assembled and disassembled (required by JIG for the 6-month inspections)
- are suitable for use on hose reels.