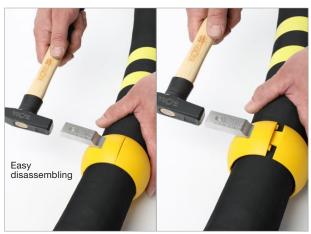

## **ELAFLEX** have developed 'BD' Hose Beads for their aircraft refuelling hoses DN 38, 50 and 63.

- fulfillment of all El 1522 requirements
- notably improve handling as they reduce friction against the ground
- protection against hose abrasion
- highly break resistant
- contain no bolts or nuts, can be easily assembled and disassembled (required by JIG for the 6-month inspections)
- are suitable for use on hose reels.