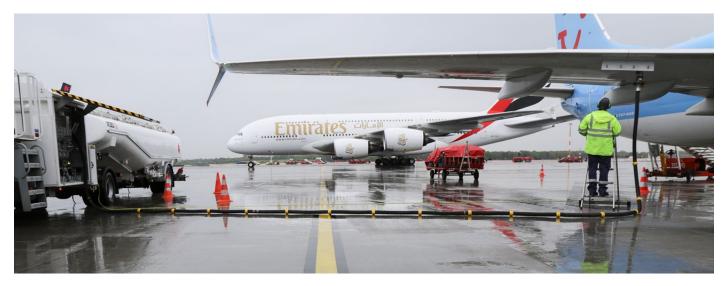

n of hose weaknesses or damage.

## **ELAFLEX** have developed 'BD' Hose Beads for their aircraft refuelling hoses DN 38, 50 and 63.

- fulfillment of all El 1522 requirements
- notably improve handling as they reduce friction against the ground
- protection against hose abrasion
- highly break resistant
- contain no bolts or nuts, can be easily assembled and disassembled (required by JIG for the 6-month inspections)
- are suitable for use on hose reels.

BD 38, weight ~0,12 kg, available soon

BD 50, weight ~0,18 kg, available from stock

BD 63, weight ~0,23 kg, available from stock

For further details or the assembling / disassembling manual please contact the Elaflex sales team.









May 2019 Information 4.19 E

## Application Photos BD 50 / Reel Hose HD 50 C / VHD 50 C