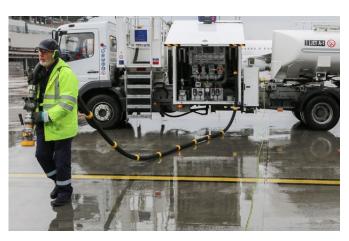

ion of hose weaknesses or damage.

## **ELAFLEX** have developed 'BD' Hose Beads for their aircraft refuelling hoses DN 38, 50 and 63.

- fulfillment of all El 1522 requirements
- notably improve handling as they reduce friction against the ground
- protection against hose abrasion
- highly break resistant
- contain no bolts or nuts, can be easily assembled and disassembled (required by JIG for the 6-month inspections)
- are suitable for use on hose reels.

BD 38, weight ~0,12 kg, available soon

BD 50, weight ~0,18 kg, available from stock

BD 63, weight ~0,23 kg, available from stock

For further details or the assembling / disassembling manual please contact the Elaflex sales team.









May 2019 Information 4.19 E

## Application Photos BD 50 / Reel Hose HD 50 C / VHD 50 C