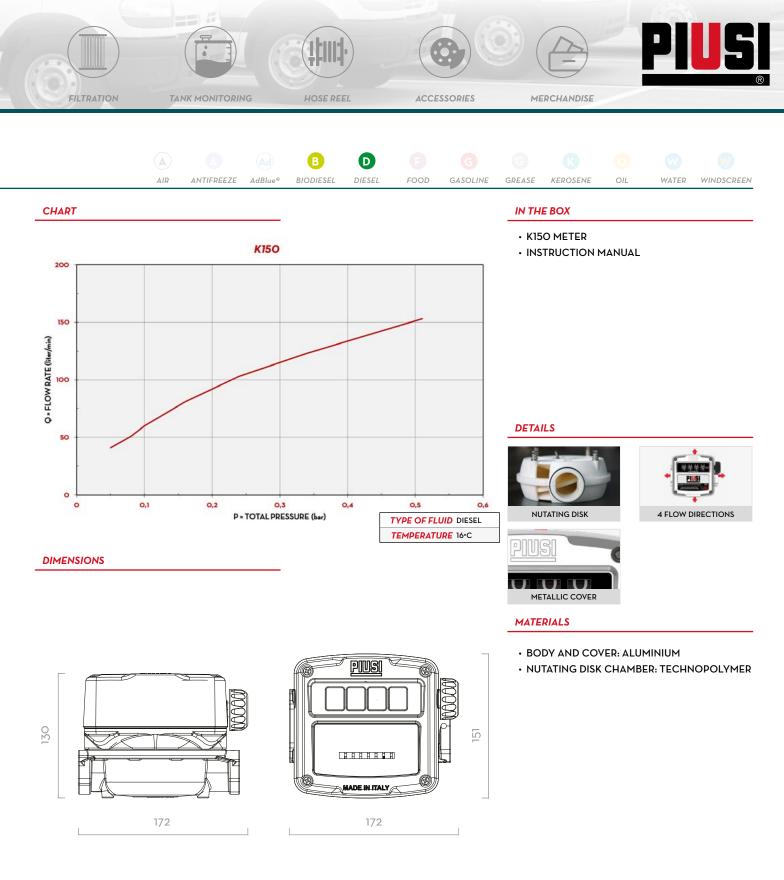

## **FEATURES**

- HEAVY DUTY CONDITIONS
- HIGH FLOW RATE
- BURSTING PRESSURE 28 BAR
- EASY READING
- 4 FLOW DIRECTIONS

K15O is expressly engineered to meet the market requirements of a meter suitable for flow rates superior than 120 l/min and that can be used both for fluids such as diesel and biodiesel, as well as in potentially explosives atmosphere; with gasoline for example. K15O is easy to calibrate and ready to use; its aluminium cover and sturdy body make this meter suitable for a wide arrange of application while guaranteeing the same precision and quality that have always featured PIUSI equipment. The mechanical display allows to read quickly the quantity dispensed. It can be installed everywhere thanks to the (optional) 1,5" flange kit.

THE PIUSI K150 IS A MECHANICAL METER EXPRESSLY ENGINEERED FOR HEAVY DUTY AND HIGH FLOW RATE APPLICATIONS. IT IS EASY TO CALIBRATE AND READY-TO-USE; ITS ALUMINIUM COVER AND STURDY BODY MAKE THIS METER SUITABLE FOR A WIDE ARRANGE OF APPLICATIONS WHILE GUA-RANTEEING THE SAME PRECISION AND QUALITY THAT HAVE ALWAYS BEEN A FEATURE OF PIUSI EQUIPMENT.