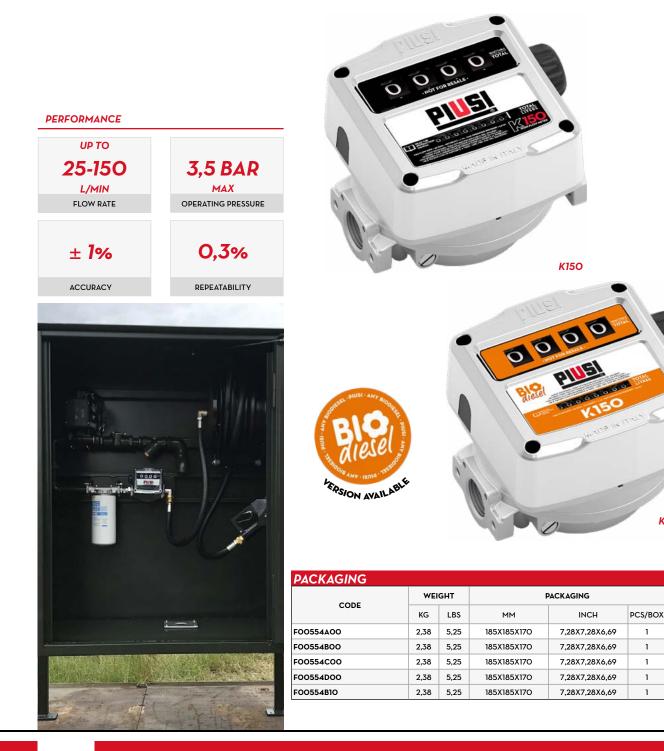

## **K150**

## **FEATURES**

- HEAVY DUTY CONDITIONS
- HIGH FLOW RATE
- BURSTING PRESSURE 28 BAR
- EASY READING
- 4 FLOW DIRECTIONS

K15O is expressly engineered to meet the market requirements of a meter suitable for flow rates superior than 120 l/min and that can be used both for fluids such as diesel and biodiesel, as well as in potentially explosives atmosphere; with gasoline for example. K15O is easy to calibrate and ready to use; its aluminium cover and sturdy body make this meter suitable for a wide arrange of application while guaranteeing the same precision and quality that have always featured PIUSI equipment. The mechanical display allows to read quickly the quantity dispensed. It can be installed everywhere thanks to the (optional) 1,5" flange kit.

THE PIUSI K150 IS A MECHANICAL METER EXPRESSLY ENGINEERED FOR HEAVY DUTY AND HIGH FLOW RATE APPLICATIONS. IT IS EASY TO CALIBRATE AND READY-TO-USE; ITS ALUMINIUM COVER AND STURDY BODY MAKE THIS METER SUITABLE FOR A WIDE ARRANGE OF APPLICATIONS WHILE GUA-RANTEEING THE SAME PRECISION AND QUALITY THAT HAVE ALWAYS BEEN A FEATURE OF PIUSI EQUIPMENT.

## Dimensions expressed in millimeters

| TECHNICAL DATA |                                  |             |           |        |            |          |     |              |
|----------------|----------------------------------|-------------|-----------|--------|------------|----------|-----|--------------|
| CODE           | DESCRIPTION                      | FLUIDS TYPE | FLOW RATE |        | FLOW       | PRESSURE |     | INLET/OUTLET |
|                |                                  |             | L/MIN     | GPM    | DIRECTIONS | BAR      | PSI | BSP          |
| F00554A00      | K150 METER LITERS - 1" BSP VER.A | D           | 25-150    | 6,6-40 | •          | 3,5      | 50  | 1" BSP       |
| F00554B00      | K150 METER LITERS - 1" BSP VER.B | D           | 25-150    | 6,6-40 | <b>A</b>   | 3,5      | 50  | 1" BSP       |
| F00554C00      | K150 METER LITERS - 1" BSP VER.C | D           | 25-150    | 6,6-40 | •          | 3,5      | 50  | 1" BSP       |
| F00554D00      | K150 METER LITERS - 1" BSP VER.D | D           | 25-150    | 6,6-40 | •          | 3,5      | 50  | 1" BSP       |
| F00554B10      | K150 - 1" BSP VER.A B100         | <b>B D</b>  | 25-150    | 6,6-40 | •          | 3,5      | 50  | 1" BSP       |