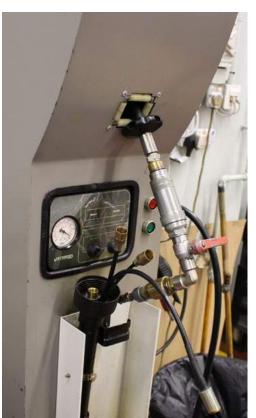

The PIUSI VACUBOX is the perfect solution to automatically drain oil from a tank without the need of compressed air. Inside this all inclusive item there is an electric gear pump, a pressure switch and an electronic board that automatically switches off the pump once the tank is empty.

### **FUNCTIONING**