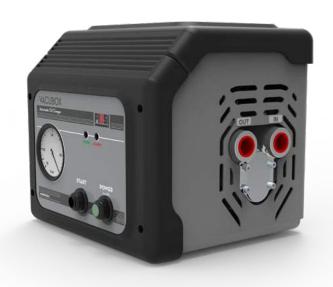

### IN THE BOX

- VACUBOX
- · INSTRUCTION MANUAL

**DETAILS** 

**MATERIALS** 

• SHAFT: STEEL

• PUMP BODY: CAST IRON • PUMP GEARS: BRONZE

**DIMENSIONS** 

**VACUBOX SIDE "A"** 

246

**VACUBOX FRONT** 

266

#### **VACUBOX SIDE "B"**

Dimensions expressed in millimeters

| TECHNICAL DATA |             |             |           |            |                     |            |           |       |  |  |  |  |
|----------------|-------------|-------------|-----------|------------|---------------------|------------|-----------|-------|--|--|--|--|
| CODE           | DESCRIPTION | FLUIDS TYPE | FLOW RATE |            | VOLTAGE             |            |           | INLET |  |  |  |  |
|                |             |             | L/MIN     | GPM        | AC V./HZ<br>DC VOLT | POWER WATT | AMP. MAX. | BSP   |  |  |  |  |
| F00500B00      | VACUBOX     | 0           | 1-10      | O,25 - 2,5 | 230/50              | 350        | 2         | 1/2"  |  |  |  |  |