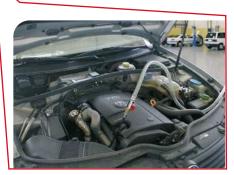

### **FULLY AUTOMATIC!**

Suction directly from car and directly driven into waste oil storage tank.