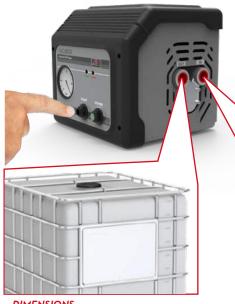

The PIUSI VACUBOX is the perfect solution to automatically drain oil from a tank without the need of compressed air. Inside this all inclusive item there is an electric gear pump, a pressure switch and an electronic board that automatically switches off the pump once the tank is empty.

#### **PERFORMANCE**

UP TO

10L

TANK CAPACITY

**BELOW** 

65DB

NOISE LEVEL\*

**VACUBOX** 