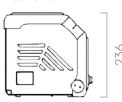

### IN THE BOX

- VACUBOX
- · INSTRUCTION MANUAL

**DETAILS** 

**MATERIALS** 

• SHAFT: STEEL

• PUMP BODY: CAST IRON • PUMP GEARS: BRONZE

**DIMENSIONS** 

**VACUBOX SIDE "A"** 

246

**VACUBOX FRONT** 

266

#### **VACUBOX SIDE "B"**

Dimensions expressed in millimeters

| TECHNICAL DATA |             |             |           |            |                     |            |           |       |  |  |  |  |
|----------------|-------------|-------------|-----------|------------|---------------------|------------|-----------|-------|--|--|--|--|
| CODE           | DESCRIPTION | FLUIDS TYPE | FLOW RATE |            | VOLTAGE             |            |           | INLET |  |  |  |  |
|                |             |             | L/MIN     | GPM        | AC V./HZ<br>DC VOLT | POWER WATT | AMP. MAX. | BSP   |  |  |  |  |
| F00500B00      | VACUBOX     | 0           | 1-10      | O,25 - 2,5 | 230/50              | 350        | 2         | 1/2"  |  |  |  |  |