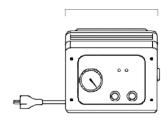

### IN THE BOX

- VACUBOX
- · INSTRUCTION MANUAL

**DETAILS** 

**MATERIALS** 

• SHAFT: STEEL

• PUMP BODY: CAST IRON • PUMP GEARS: BRONZE

**DIMENSIONS** 

**VACUBOX SIDE "A"** 

246

**VACUBOX FRONT** 

266

#### **VACUBOX SIDE "B"**

Dimensions expressed in millimeters

| TECHNICAL DATA |             |             |           |            |                     |            |           |       |  |  |  |  |
|----------------|-------------|-------------|-----------|------------|---------------------|------------|-----------|-------|--|--|--|--|
| CODE           | DESCRIPTION | FLUIDS TYPE | FLOW RATE |            | VOLTAGE             |            |           | INLET |  |  |  |  |
|                |             |             | L/MIN     | GPM        | AC V./HZ<br>DC VOLT | POWER WATT | AMP. MAX. | BSP   |  |  |  |  |
| F00500B00      | VACUBOX     | 0           | 1-10      | O,25 - 2,5 | 230/50              | 350        | 2         | 1/2"  |  |  |  |  |