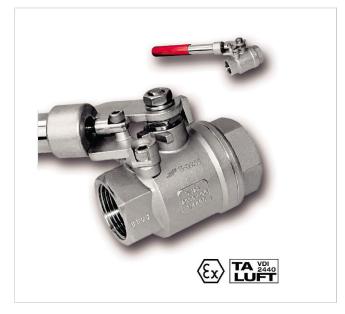

## **Two Piece Ball Valve**

open Passage, with parallel BSP thread to EN ISO 228-1, with spring return in the hand lever

| Connection 1 | G 1/4" |
|--------------|--------|
| Material     | 1.4408 |

## Details

Housing and ball made of AISI 316. Sealing material PTFE. Ex according to Directive 2014/34/EU. We reserve the right to alter dimensions. Please note the pressure-temperature diagram.