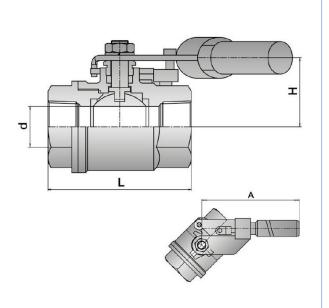

## **Technical information**

| Connection 1: | G 1/4" |
|---------------|--------|
|               |        |
| Material:     | 1.4408 |
| PN:           | 130    |
| DN:           | 8      |
| G:            | G 1/4" |
| d:            | 9,6    |
| L:            | 57,0   |
| H:            | 29,5   |
| A:            | 184    |
| Weight:       | 560 g  |
|               |        |