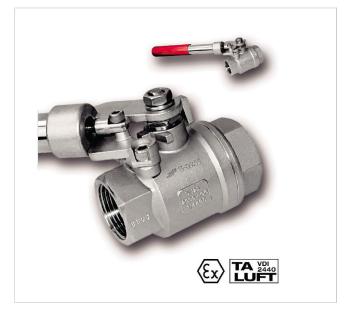

## **Two Piece Ball Valve**

open Passage, with parallel BSP thread to EN ISO 228-1, with spring return in the hand lever

| Connection 1 | G 1/2" |
|--------------|--------|
| Material     | 1.4408 |

## Details

Housing and ball made of AISI 316. Sealing material PTFE. Ex according to Directive 2014/34/EU. We reserve the right to alter dimensions. Please note the pressure-temperature diagram.