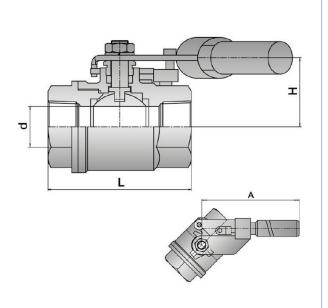

## **Technical information**

| • • • •       |        |
|---------------|--------|
| Connection 1: | G 1/2" |
| Material:     | 1.4408 |
| PN:           | 130    |
| DN:           | 15     |
| G:            | G 1/2" |
| d:            | 15,0   |
| L:            | 66,1   |
| H:            | 32,7   |
| A:            | 184    |
| Weight:       | 610 g  |
|               |        |