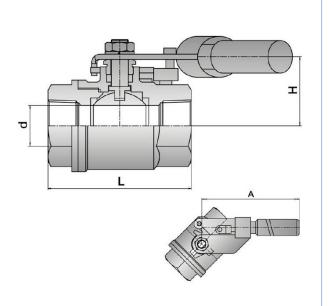

## **Technical information**

| Connection 1: | G 1"   |
|---------------|--------|
| Material:     | 1.4408 |
| PN:           | 130    |
| DN:           | 25     |
| G:            | G 1"   |
| d:            | 25,0   |
| L:            | 87,2   |
| H:            | 45,2   |
| A:            | 234    |
| Weight:       | 1190 g |