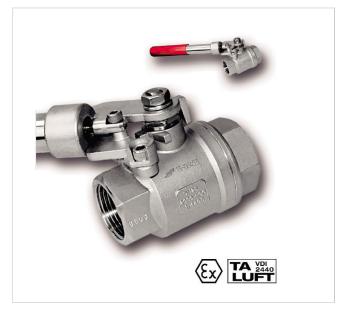

## **Two Piece Ball Valve**

open Passage, with parallel BSP thread to EN ISO 228-1, with spring return in the hand lever

| Connection 1 | G 1"   |
|--------------|--------|
| Material     | 1.4408 |

## Details

Housing and ball made of AISI 316. Sealing material PTFE. Ex according to Directive 2014/34/EU. We reserve the right to alter dimensions. Please note the pressure-temperature diagram.